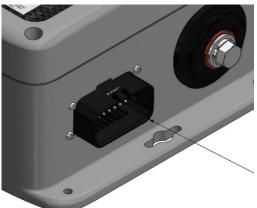

## ABOUT AMPSEAL 23

The mating Ampseal 23 connector kit is designed for use with the Advanced series NeverDie® Battery Management System (BMS). The 23 pin Ampseal connector is located on the side of external BMS models (for internal BMS models, this is located on the lid on most batteries), and is used to access the BMS's ported features. This allows implementation of the combination of BMS functions listed above. Mating cable extensions are optional and available separately per the part numbers listed below.