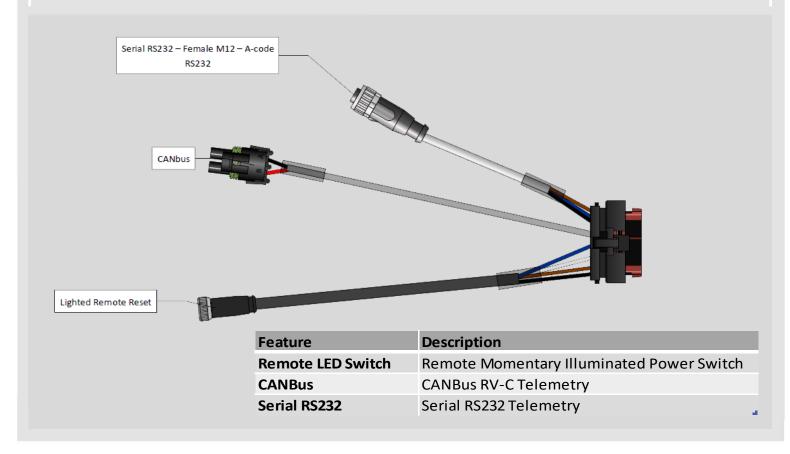

## PART NUMBER: 75-H2CMBR Ampseal 23 RS232-DB9 Version

## ABOUT AMPSEAL 23

The mating Ampseal 23 connector kit is designed for use with the Advanced series NeverDie® Battery Management System (BMS). The 23 pin Ampseal connector is located on the side of external BMS models (for internal BMS models, this is located on the lid on most batteries), and is used to access the BMS's ported features. This allows implementation of the combination of BMS functions listed above. Mating cable extensions are optional and available separately per the part numbers listed below.

| Optional Mating Extensions:                                            |                            |                                                                              |
|------------------------------------------------------------------------|----------------------------|------------------------------------------------------------------------------|
| Part Number                                                            | Model                      | Description                                                                  |
| 75-200B-180                                                            | Remote LED Reset Extension | M8 4-Pin Connector to Remote Momentary Illuminated Reset Switch, 15ft Length |
| 75-151-K                                                               | USB Serial RS232 Cable     | M12 A-code 3pin to USB Serial Adapter Cable Kit                              |
| Note: Contact factory regarding mating connections for CANBus feature. |                            |                                                                              |