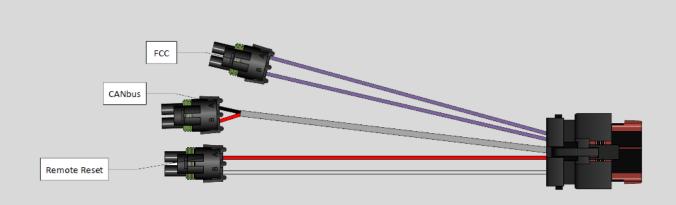

## LITHIONICS BATTERY

LITHIUM ION IRON PHOSPHATE BATTERY SYSTEMS

EXTERNAL ACCESSORIES

| Feature             | Description                      |
|---------------------|----------------------------------|
| FCC                 | Alternator Field Control Circuit |
| Remote Reset Switch | Remote Momentary Power Switch    |
| CANBus              | Limited CANBus RV-C Telemetry    |

## **ABOUT AMPSEAL 8**

The mating Ampseal 8 connector kit is designed for use with the Standard series NeverDie® Battery Management System (BMS). The 8 pin Ampseal connector is located on the side of external BMS models (for internal BMS models, this is located on the lid on most batteries), and is used to access the BMS's ported features. This allows implementation of the combination of BMS functions listed above. Mating cable extensions are optional and available separately per the part numbers listed below.

| Optional Matin                                                         | g Extensions:          |                                                                          |
|------------------------------------------------------------------------|------------------------|--------------------------------------------------------------------------|
| Part Number                                                            | Model                  | Description                                                              |
| 75-149-180                                                             | FCC Extension          | Dual Weatherpack Connector to Bare Wires, 15ft Length                    |
| 75-122-180                                                             | Remote Reset Extension | Dual Weatherpack Connector to Remote Momentary Reset Switch, 15ft Length |
| Note: Contact factory regarding mating connections for CANBus feature. |                        |                                                                          |