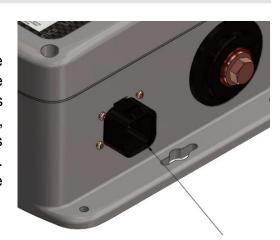

## **ABOUT AMPSEAL 8**

The mating Ampseal 8 connector kit is designed for use with the Standard series NeverDie® Battery Management System (BMS). The 8 pin Ampseal connector is located on the side of external BMS models (for internal BMS models, this is located on the lid on most batteries), and is used to access the BMS's ported features. This allows implementation of the combination of BMS functions listed above. Mating cable extensions are optional and available separately per the part numbers listed below.