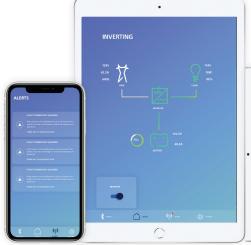

### **FXC CONTROL APP**

- Easily monitor system status
- Monitor alerts
- Change settings conveniently
- Connect via bluetooth
- Available on Android and iOS

DOWNLOAD ON

CONNECT WITH Bluetooth

www.xantrex.com
CUSTOMER CARE: 1.800.670.0707