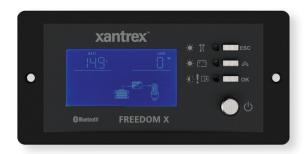

## FREEDOM X BLUETOOTH REMOTE PANEL

- View key system information via FREEDOM X app on your smartphone or tablet
- Configure and monitor important parameters and settings
- Fault and error codes
- Compatible with all FREEDOM X, XC, XC PRO models in 120Vac/60Hz or 230Vac/50Hz models

CONNECT WITH Bluetooth

PART # 808-0817-02