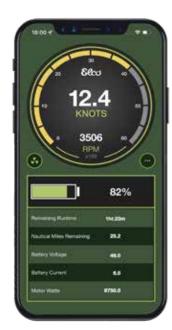

## Elco-Dash: Bluetooth Display

Elco's motor controllers and Bluetooth connectivity integrates, with a quick glance, all important motor and battery information into any boating environment through the downloadable Elco-Dash app for phones, watches or tablets.