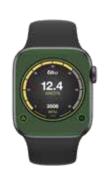

## Elco-Dash: Bluetooth Display

Elco's motor controllers and Bluetooth connectivity integrates, with a quick glance, all important motor and battery information into any boating environment through the downloadable Elco-Dash app for phones, watches or tablets.