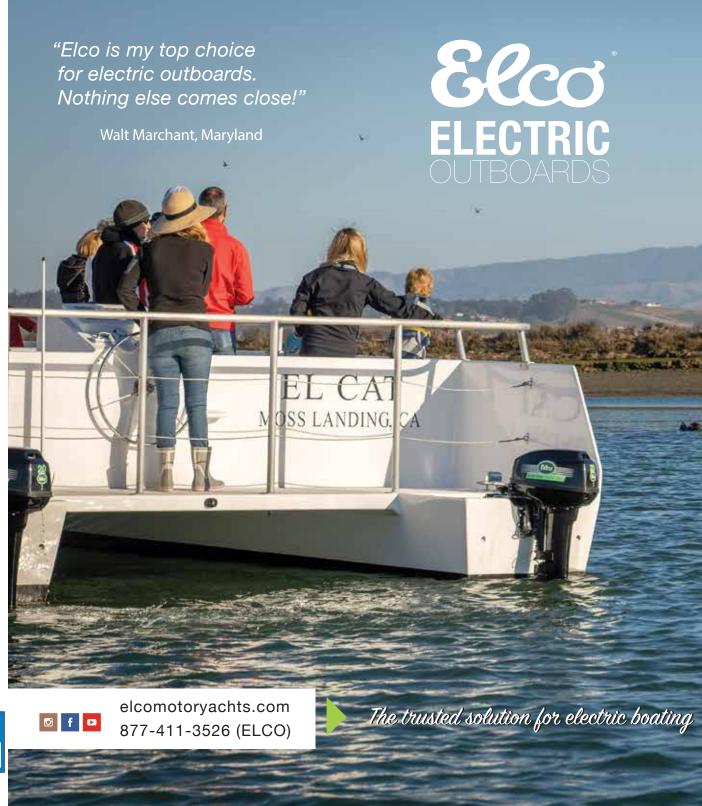

Elco's outboard motors might look and feel like standard outboard motors, but beneath their rugged and durable exterior lies the proven design and leading-edge electric propulsion technology that has made our outboards the leader in power and performance. Elco outboard motors are available in a wide range of horsepower with remote or tiller control and long or short shaft lengths to fit boats of all shapes and sizes. Elco outboards look like traditional outboards because for us, they are—we've been at the forefront of electric propulsion for 130 years.